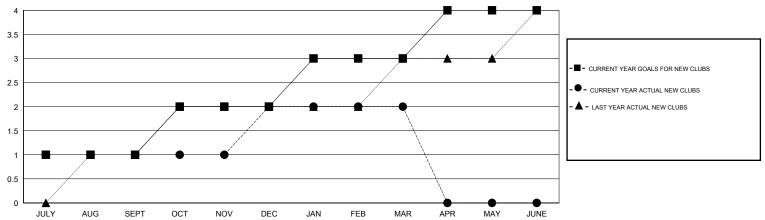

### GOALS AND ACTUAL NEW CLUBS CUMULATIVE

# GMT: V S Kukreja LOCATION PAKISTAN

| GMT CA 6 | GI | ИT | CA | 6 |
|----------|----|----|----|---|
|----------|----|----|----|---|

| Clubs                 |                  |           |                       | Members          |               |                    |                                     |                    |                  |
|-----------------------|------------------|-----------|-----------------------|------------------|---------------|--------------------|-------------------------------------|--------------------|------------------|
| RESULTS FOR 2015-2016 |                  |           | RESULTS FOR 2015-2016 |                  |               |                    |                                     |                    |                  |
| QUARTER               | NEW CLUB<br>GOAL | NEW CLUBS | DROPPED<br>CLUBS      | NET<br>GAIN/LOSS | QUARTER       | NEW MEMBER<br>GOAL | CHARTER AND<br>NEW MEMBERS<br>ADDED | DROPPED<br>MEMBERS | NET<br>GAIN/LOSS |
| JULY/AUG/SEPT         | 1                | 1         | 0                     | 1                | JULY/AUG/SEPT | 40                 | 29                                  | 6                  | 23               |
| OCT/NOV/DEC           | 1                | 1         | 14                    | -13              | OCT/NOV/DEC   | 35                 | 44                                  | 417                | -373             |
| JAN/FEB/MAR           | 1                | 0         | 2                     | -2               | JAN/FEB/MAR   | 35                 | 41                                  | 59                 | -18              |
| APR/MAY/JUNE          | 1                | 0         | 0                     | 0                | APR/MAY/JUNE  | 20                 | 0                                   | 0                  | 0                |