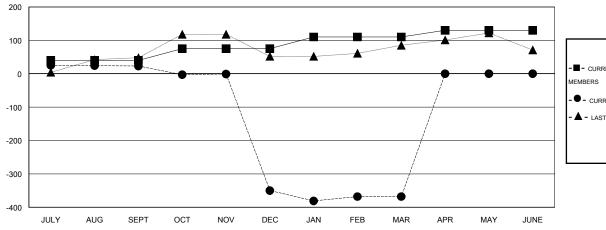

#### GOALS AND ACTUAL MEMBERS CUMULATIVE

| -■-  | CURRENT YEAR GOALS FOR NEW |
|------|----------------------------|
| MEMB | EDS.                       |

- CURRENT YEAR ACTUAL MEMBERS

- ▲ - LAST YEAR ACTUAL MEMBERS

# GMT: V S Kukreja LOCATION PAKISTAN

| GMT CA 6 | GI | ИT | CA | 6 |
|----------|----|----|----|---|
|----------|----|----|----|---|

| Clubs                 |                  |           |                       | Members          |               |                    |                                     |                    |                  |
|-----------------------|------------------|-----------|-----------------------|------------------|---------------|--------------------|-------------------------------------|--------------------|------------------|
| RESULTS FOR 2015-2016 |                  |           | RESULTS FOR 2015-2016 |                  |               |                    |                                     |                    |                  |
| QUARTER               | NEW CLUB<br>GOAL | NEW CLUBS | DROPPED<br>CLUBS      | NET<br>GAIN/LOSS | QUARTER       | NEW MEMBER<br>GOAL | CHARTER AND<br>NEW MEMBERS<br>ADDED | DROPPED<br>MEMBERS | NET<br>GAIN/LOSS |
| JULY/AUG/SEPT         | 1                | 1         | 0                     | 1                | JULY/AUG/SEPT | 40                 | 29                                  | 6                  | 23               |
| OCT/NOV/DEC           | 1                | 1         | 14                    | -13              | OCT/NOV/DEC   | 35                 | 44                                  | 417                | -373             |
| JAN/FEB/MAR           | 1                | 0         | 2                     | -2               | JAN/FEB/MAR   | 35                 | 41                                  | 59                 | -18              |
| APR/MAY/JUNE          | 1                | 0         | 0                     | 0                | APR/MAY/JUNE  | 20                 | 0                                   | 0                  | 0                |